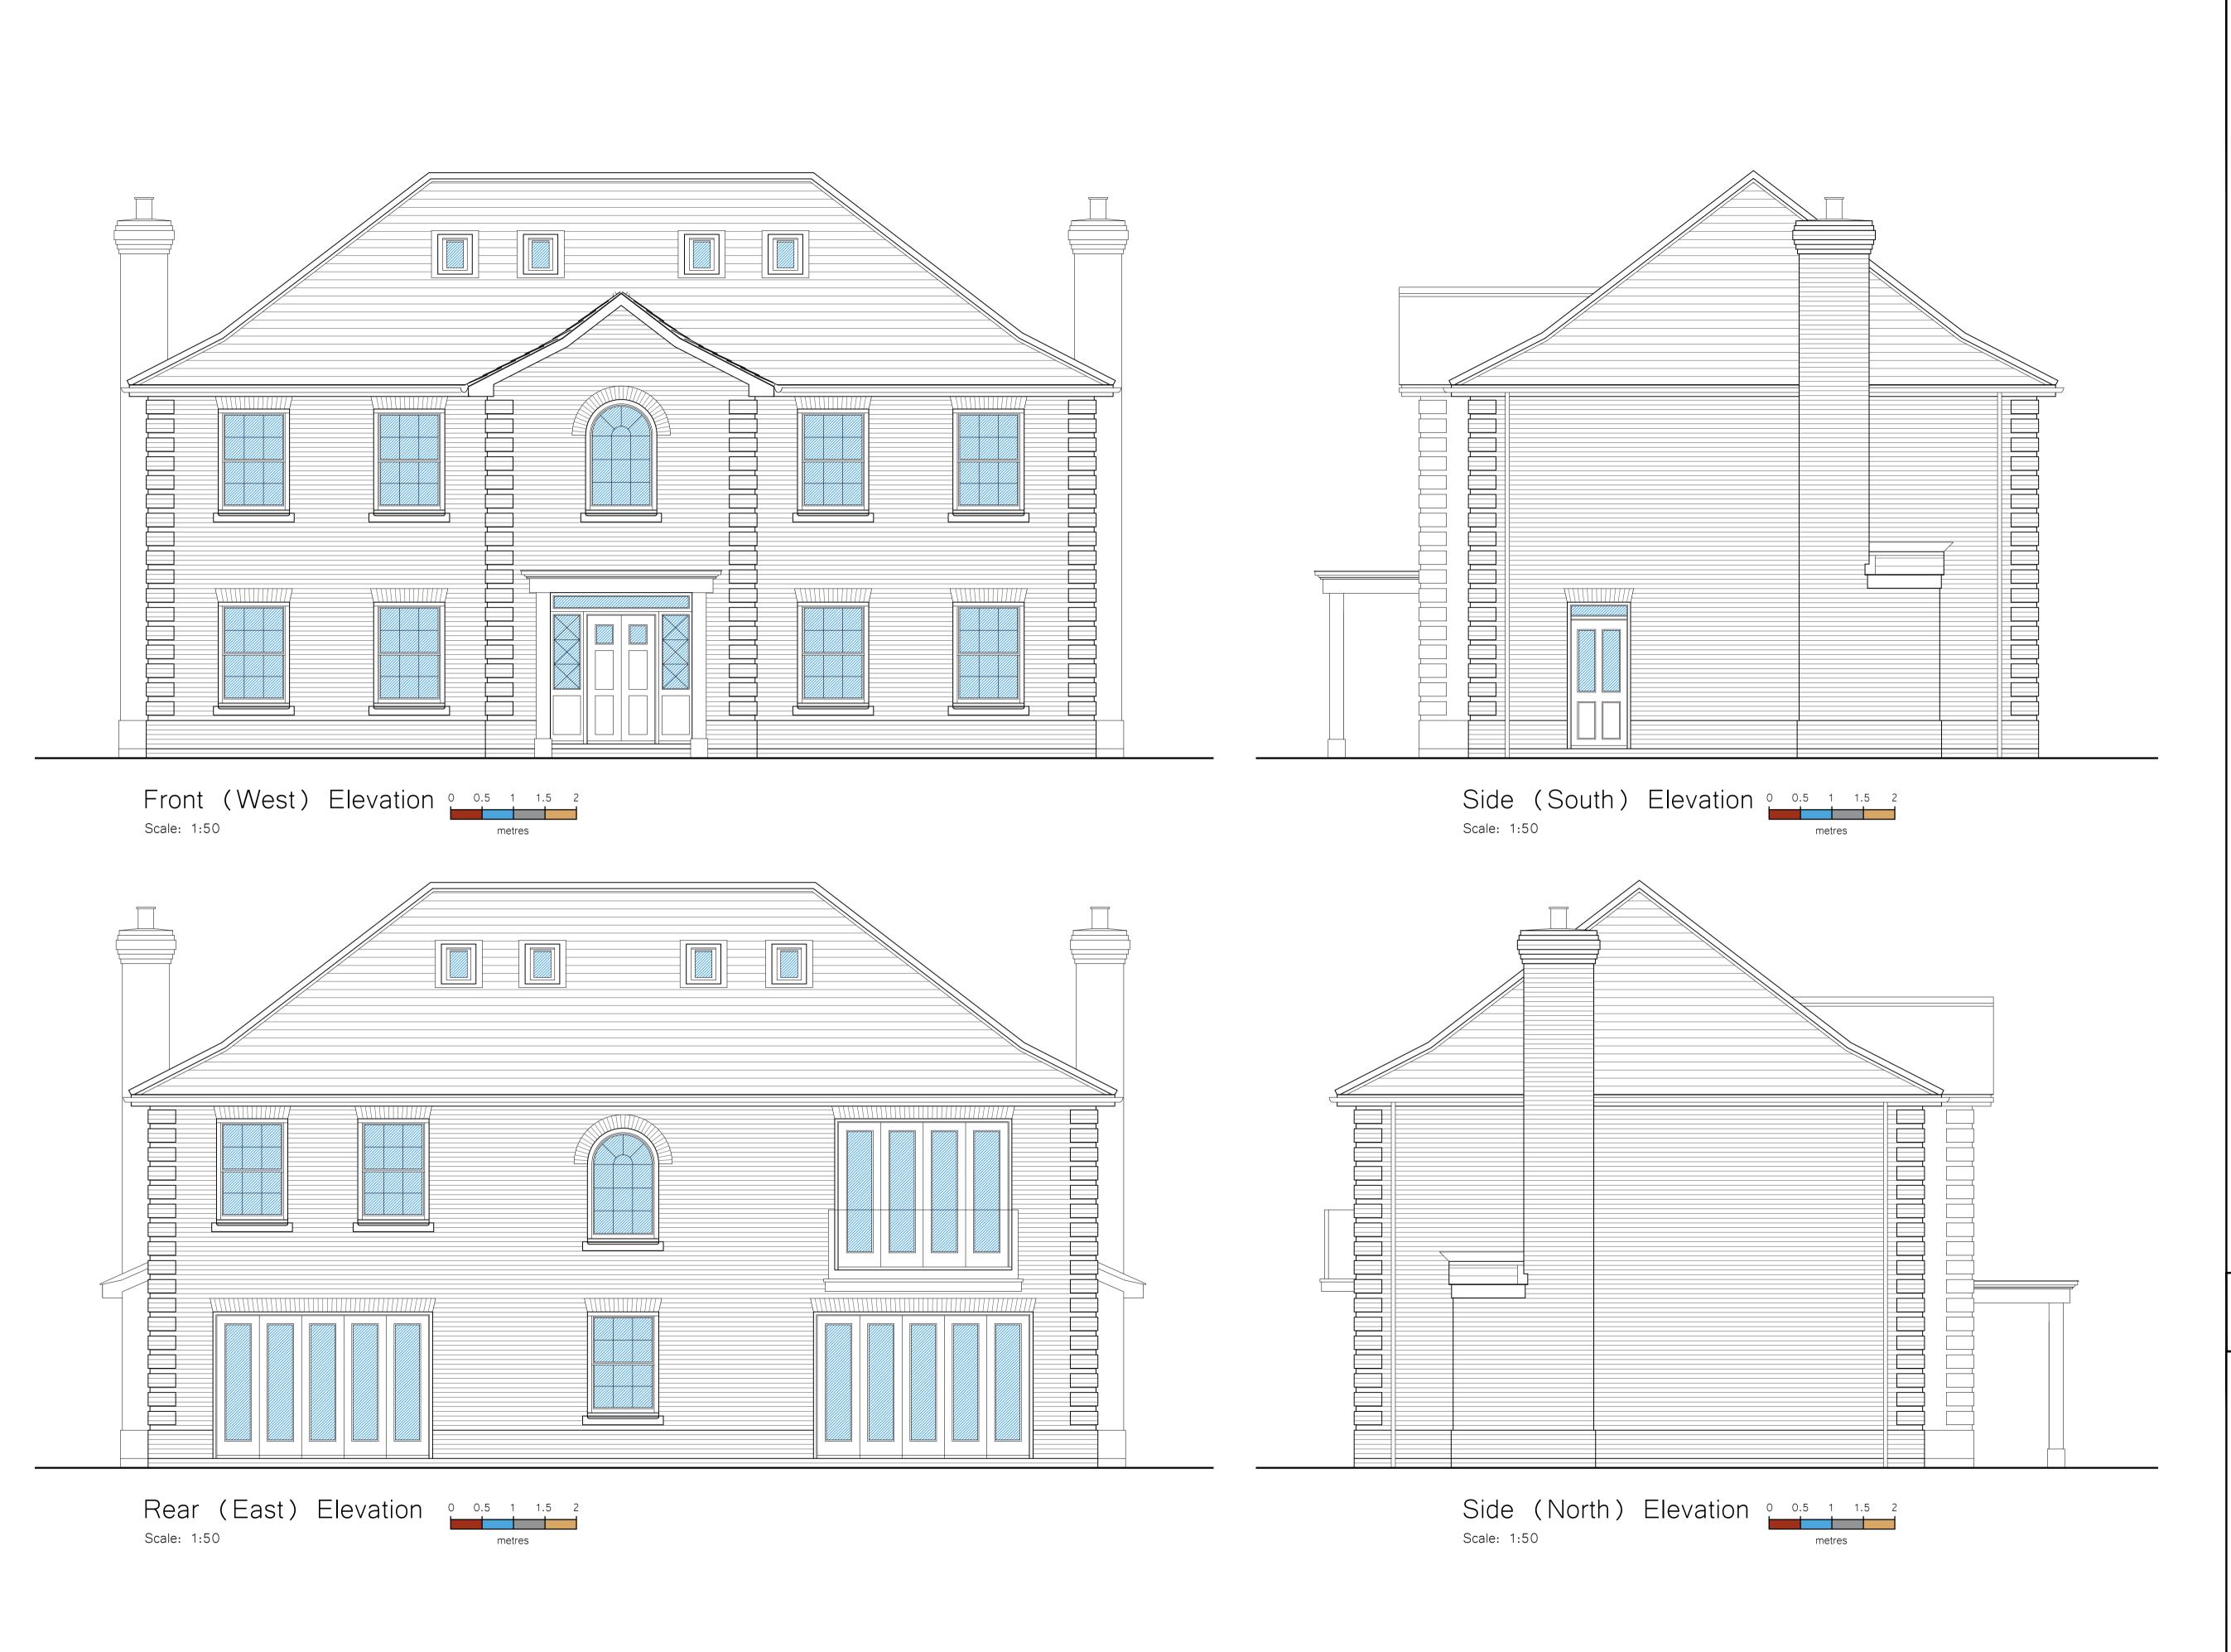

General Notes

1. This drawing shall not be scaled, figured dimensions only to be used. 2. All dimensions are shown in 'mm' unless otherwise stated. 3. The contractor, sub-contractors and suppliers must verify all dimensions on site prior to the commencement of any work. 4. This drawing is to be read in conjunction with all relevant engineers

and specialist sub-contractors drawings and specifications. 5. Any discrepancies are to be brought to the designers attention.

Hatch indicates projecting quoins to glazing match brickwork

Rainwater goods - black on rise and fall brackets

Windows and Doors - White Painted Timber

FOR APPROVAL

Swann Edwards Architecture Limited, Elveden House, Gull Road, Guyhirn, Wisbech, Cambs. PE13 4ER

t 01945 450694 e info@swannedwards.co.uk w www.swannedwards.co.uk

Elevations

Proposed New Dwelling Plot 1, 102 Glebe Road Cambridge, for

2014 Drawing Title
Planning Drawing

SE-264 RS