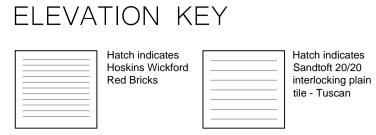

and specialist sub-contractors drawings and specifications. 5. Any discrepancies are to be brought to the designers attention.

Hatch indicates projecting quoins to glazing match brickwork

Rainwater goods - black on rise and fall brackets